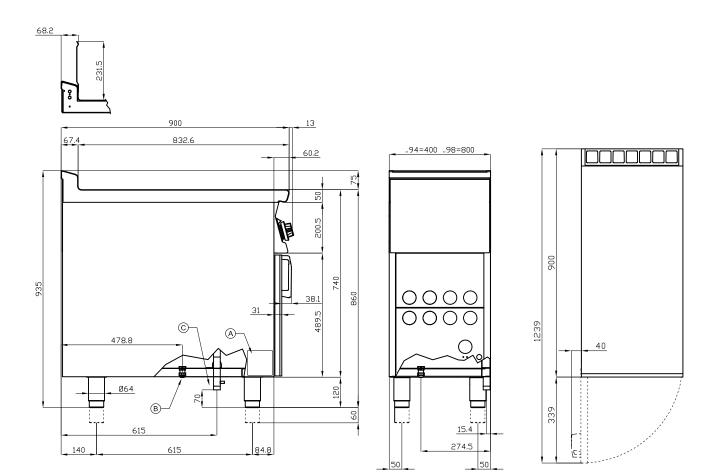

## ITALIAN CULINARY ART

The pictures are purely representative. The manufacturer reserves the right to modify the technical data and models without previous notice.

| Α | Data plate     |                | В | Electrical connection |  |
|---|----------------|----------------|---|-----------------------|--|
| C | Gas connection | ISO 7-1 3/4" M |   |                       |  |

| MODEL:          | F18-94G               |
|-----------------|-----------------------|
| DIMENSIONS:     | cm. 40x 90x 90h       |
| GAS POWER:      | 15 kW / 12.900 kcal/h |
| GAS TYPE:       | Natural Gas / LPG     |
| ELECTRIC POWER: | 0,005 kW              |
| VOLTAGE:        | 230V~                 |
| FREQUENCY:      | 50 Hz                 |

kg: 69 m<sup>3</sup>: 0.463 mm: 430x970x1110