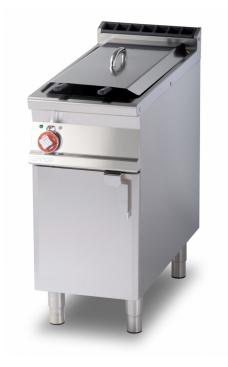

## F18-94G 90 GAS FRYERS

Gas fryer 18 lts. - Bowl cm. 24x51x44h 1 basket cm. 21x45x15h - Lid for tank Production: 15 kg/h (Drip tray excluded, see mod: BF30) (included 1 Head end filler strip mod.TPA-9)

Construction - Fabricated using CrNi 18/10 AISI 304 grade Stainless Steel Scotch-Brite Satin polish Finish, incorporating 2mm thick worktop, rounded edges, chromed details and rear splash back. Knobs with waterproof grades IPX5. Model - Professional Gas Fryer on cabinet. With single or Double tank to include both basket and lids, tank filter with basket support. Burners with electric ignition and pilot light (piezoelectric ignition for F2/8), thermostatic and thermocouple safety valves. Maintenance - All serviceable parts are accessible by the easy removal of front control panel. Fittings - Appliance is supplied with both LPG and Natural Gas conversion jets and adjustable feet.

| MODEL:          | F18-94G               |
|-----------------|-----------------------|
| DIMENSIONS:     | cm. 40x 90x 90h       |
| GAS POWER:      | 15 kW / 12.900 kcal/h |
| GAS TYPE:       | Natural Gas / LPG     |
| ELECTRIC POWER: | 0,005 kW              |
| VOLTAGE:        | 230V~                 |
| FREQUENCY:      | 50 Hz                 |